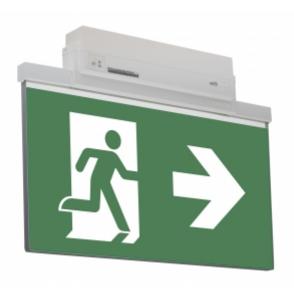

#### ESC 81 LED EMERGENCY EXIT LIGHT Y8192WA158

Self-contained ESCAP Emergency Exit Light with 1 h Super Capacitor and Wireless Central Monitoring, with 1-sided pictogram, arrow right, 40 m viewing distance (Invidually packed TWS8192WA)

ESC 81 is an innovative LED exit light equipped with a light plate. It combines cutting edge technology with modern luminaire design.

Evenly illuminated light plates, low power consumption and slender looking luminaires are the result of Teknoware's pioneering, expertise in electronics and product design. Luminaire can be used as 1 or 2 sided, recess and surface mounted.

ESC 81 is particularly easy and fast to install thanks to a separate mounting piece, into which also the power supply is connected.

| Product Code                        | Y8192WA158                      |
|-------------------------------------|---------------------------------|
| Feature                             | Aalto Control, Escap, Lumi Test |
| Mounting (standard)                 | ceiling, wall                   |
| Mounting (optional)                 | recess, flag, pendel            |
| Customs Code                        | 94056080                        |
| GTIN Code                           | 6438045016030                   |
| ETIM Product Class                  | EC001957                        |
| Length                              | 405 mm                          |
| Width                               | 40 mm                           |
| Height                              | 287 mm                          |
| Weight                              | 1,4 kg                          |
| Backup                              | 1h                              |
| Max Input Power VA                  | 4 VA                            |
| Nominal Supply Voltage              | 220-240 V, 50/60 Hz AC          |
| Protection Class                    | 11                              |
| IP Class                            | IP44                            |
| Temperature Range Min - Max         | -25+35 °C                       |
| Glow Wire Test of Plastic Materials | 650 ℃                           |
| Viewing Distance                    | 40 m                            |
| Light Source                        | LED                             |
| Body Material                       | plastic                         |
| Aperture for Recess Mounting        | 53 x 415 mm                     |
| Colour                              | RAL9003                         |
| Electrical Installation             | $2/3 \times 2.5 \text{ mm}^2$   |