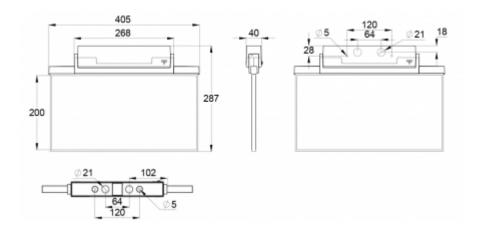

ESC 81 is particularly easy and fast to install thanks to a separate mounting piece, into which also the power supply is connected.

| Product Code                        | Y8192WA158                      |
|-------------------------------------|---------------------------------|
| Feature                             | Aalto Control, Escap, Lumi Test |
| Mounting (standard)                 | ceiling, wall                   |
| Mounting (optional)                 | recess, flag, pendel            |
| Customs Code                        | 94056080                        |
| GTIN Code                           | 6438045016030                   |
| ETIM Product Class                  | EC001957                        |
| Length                              | 405 mm                          |
| Width                               | 40 mm                           |
| Height                              | 287 mm                          |
| Weight                              | 1,4 kg                          |
| Backup                              | 1h                              |
| Max Input Power VA                  | 4 VA                            |
| Nominal Supply Voltage              | 220-240 V, 50/60 Hz AC          |
| Protection Class                    | 11                              |
| IP Class                            | IP44                            |
| Temperature Range Min - Max         | -25+35 °C                       |
| Glow Wire Test of Plastic Materials | 650 ℃                           |
| Viewing Distance                    | 40 m                            |
| Light Source                        | LED                             |
| Body Material                       | plastic                         |
| Aperture for Recess Mounting        | 53 x 415 mm                     |
| Colour                              | RAL9003                         |
| Electrical Installation             | $2/3 \times 2.5 \text{ mm}^2$   |