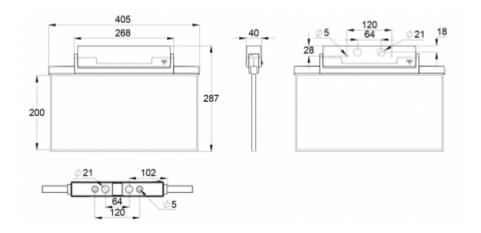

ESC 81 is particularly easy and fast to install thanks to a separate mounting piece, into which also the power supply is connected.

| Product Code                        | Y8192WA159                      |
|-------------------------------------|---------------------------------|
| Feature                             | Aalto Control, Escap, Lumi Test |
| Mounting (standard)                 | ceiling, wall                   |
| Mounting (optional)                 | recess, flag, pendel            |
| Customs Code                        | 94056080                        |
| GTIN Code                           | 6438045016191                   |
| ETIM Product Class                  | EC001957                        |
| Length                              | 410 mm                          |
| Width                               | 290 mm                          |
| Height                              | 46 mm                           |
| Weight                              | 1,4 kg                          |
| Backup                              | 1h                              |
| Max Input Power VA                  | 4 VA                            |
| Nominal Supply Voltage              | 220-240 V, 50/60 Hz AC          |
| Protection Class                    | II .                            |
| IP Class                            | IP44                            |
| Temperature Range Min - Max         | -25+35 °C                       |
| Glow Wire Test of Plastic Materials | 650 °C                          |
| Viewing Distance                    | 40 m                            |
| Light Source                        | LED                             |
| Body Material                       | plastic                         |
| Aperture for Recess Mounting        | 53 x 415 mm                     |
| Colour                              | RAL9003                         |
| Electrical Installation             | 2/3 x 2,5 mm <sup>2</sup>       |