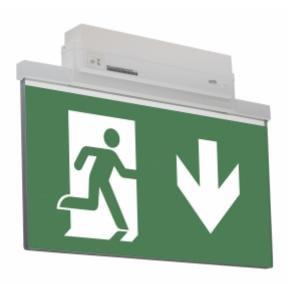

#### ESC 81 LED EMERGENCY EXIT LIGHT Y8192WA159

Self-contained ESCAP Emergency Exit Light with 1 h Super Capacitor and Wireless Central Monitoring, with 1-sided pictogram, arrow down, 40 m viewing distance (Invidually packed TWS8192WA)

ESC 81 is an innovative LED exit light equipped with a light plate. It combines cutting edge technology with modern luminaire design.

Evenly illuminated light plates, low power consumption and slender looking luminaires are the result of Teknoware's pioneering, expertise in electronics and product design. Luminaire can be used as 1 or 2 sided, recess and surface mounted.

ESC 81 is particularly easy and fast to install thanks to a separate mounting piece, into which also the power supply is connected.

| Product Code                        | Y8192WA159                      |
|-------------------------------------|---------------------------------|
| Feature                             | Aalto Control, Escap, Lumi Test |
| Mounting (standard)                 | ceiling, wall                   |
| Mounting (optional)                 | recess, flag, pendel            |
| Customs Code                        | 94056080                        |
| GTIN Code                           | 6438045016191                   |
| ETIM Product Class                  | EC001957                        |
| Length                              | 410 mm                          |
| Width                               | 290 mm                          |
| Height                              | 46 mm                           |
| Weight                              | 1,4 kg                          |
| Backup                              | 1h                              |
| Max Input Power VA                  | 4 VA                            |
| Nominal Supply Voltage              | 220-240 V, 50/60 Hz AC          |
| Protection Class                    | II .                            |
| IP Class                            | IP44                            |
| Temperature Range Min - Max         | -25+35 °C                       |
| Glow Wire Test of Plastic Materials | 650 °C                          |
| Viewing Distance                    | 40 m                            |
| Light Source                        | LED                             |
| Body Material                       | plastic                         |
| Aperture for Recess Mounting        | 53 x 415 mm                     |
| Colour                              | RAL9003                         |
| Electrical Installation             | 2/3 x 2,5 mm <sup>2</sup>       |