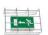

#### ESC 81 LED EMERGENCY EXIT LIGHT Y8192WA159

Self-contained ESCAP Emergency Exit Light with 1 h Super Capacitor and Wireless Central Monitoring, with 1-sided pictogram, arrow down, 40 m viewing distance (Invidually packed TWS8192WA)

ESC 81 is an innovative LED exit light equipped with a light plate. It combines cutting edge technology with modern luminaire design.

Evenly illuminated light plates, low power consumption and slender looking luminaires are the result of Teknoware's pioneering, expertise in electronics and product design. Luminaire can be used as 1 or 2 sided, recess and surface mounted.