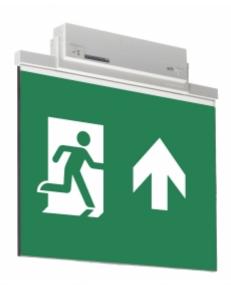

#### ESC 81 LED EMERGENCY EXIT LIGHT Y8192WA162

Self-contained ESCAP Emergency Exit Light with 1 h Super Capacitor and Wireless Central Monitoring, with 1-sided pictogram, arrow up, 60 m viewing distance (Invidually packed TWS8192WA)

ESC 81 is an innovative LED exit light equipped with a light plate. It combines cutting edge technology with modern luminaire design.

Evenly illuminated light plates, low power consumption and slender looking luminaires are the result of Teknoware's pioneering, expertise in electronics and product design. Luminaire can be used as 1 or 2 sided, recess and surface mounted.

ESC 81 is particularly easy and fast to install thanks to a separate mounting piece, into which also the power supply is connected.

| Product Code                        | Y8192WA162                      |
|-------------------------------------|---------------------------------|
| Feature                             | Aalto Control, Escap, Lumi Test |
| Mounting (standard)                 | ceiling, wall                   |
| Mounting (optional)                 | recess, flag, pendel            |
| Customs Code                        | 94056080                        |
| GTIN Code                           | 6438045016832                   |
| ETIM Product Class                  | EC001957                        |
| Length                              | 410 mm                          |
| Width                               | 390 mm                          |
| Height                              | 46 mm                           |
| Weight                              | 1,4 kg                          |
| Backup                              | 1h                              |
| Max Input Power VA                  | 4 VA                            |
| Nominal Supply Voltage              | 220-240 V, 50/60 Hz AC          |
| Protection Class                    | II                              |
| IP Class                            | IP44                            |
| Temperature Range Min - Max         | -25+35 °C                       |
| Glow Wire Test of Plastic Materials | 650 ℃                           |
| Viewing Distance                    | 60 m                            |
| Light Source                        | LED                             |
| Body Material                       | plastic                         |
| Aperture for Recess Mounting        | 53 x 415 mm                     |
| Colour                              | RAL9003                         |
| Electrical Installation             | $2/3 \times 2.5 \text{ mm}^2$   |