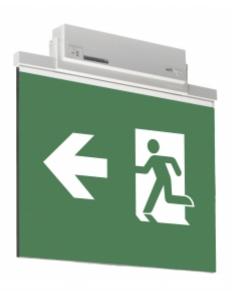

#### ESC 81 LED EMERGENCY EXIT LIGHT Y8192WA167

Self-contained ESCAP Emergency Exit Light with 1 h Super Capacitor and Wireless Central Monitoring, with 1-sided pictogram, arrow left, 60 m viewing distance (Invidually packed TWS8192WA)

ESC 81 is an innovative LED exit light equipped with a light plate. It combines cutting edge technology with modern luminaire design.

Evenly illuminated light plates, low power consumption and slender looking luminaires are the result of Teknoware's pioneering, expertise in electronics and product design. Luminaire can be used as 1 or 2 sided, recess and surface mounted.

ESC 81 is particularly easy and fast to install thanks to a separate mounting piece, into which also the power supply is connected.

| Product Code                        | Y8192WA167                      |
|-------------------------------------|---------------------------------|
| Feature                             | Aalto Control, Escap, Lumi Test |
| Mounting (standard)                 | ceiling, wall                   |
| Mounting (optional)                 | recess, flag, pendel            |
| Customs Code                        | 94056080                        |
| GTIN Code                           | 6438045016672                   |
| ETIM Product Class                  | EC001957                        |
| Length                              | 410 mm                          |
| Width                               | 390 mm                          |
| Height                              | 46 mm                           |
| Weight                              | 1,4 kg                          |
| Backup                              | 1h                              |
| Max Input Power VA                  | 4 VA                            |
| Nominal Supply Voltage              | 220-240 V, 50/60 Hz AC          |
| Protection Class                    | II                              |
| IP Class                            | IP44                            |
| Temperature Range Min - Max         | -25+35 °C                       |
| Glow Wire Test of Plastic Materials | 650 °C                          |
| Viewing Distance                    | 60 m                            |
| Light Source                        | LED                             |
| Body Material                       | plastic                         |
| Aperture for Recess Mounting        | 53 x 415 mm                     |
| Colour                              | RAL9003                         |
| Electrical Installation             | 2/3 x 2,5 mm <sup>2</sup>       |