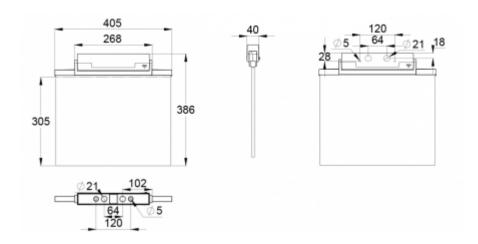

ESC 81 is particularly easy and fast to install thanks to a separate mounting piece, into which also the power supply is connected.

| Product Code                        | Y8192WA167                      |
|-------------------------------------|---------------------------------|
| Feature                             | Aalto Control, Escap, Lumi Test |
| Mounting (standard)                 | ceiling, wall                   |
| Mounting (optional)                 | recess, flag, pendel            |
| Customs Code                        | 94056080                        |
| GTIN Code                           | 6438045016672                   |
| ETIM Product Class                  | EC001957                        |
| Length                              | 410 mm                          |
| Width                               | 390 mm                          |
| Height                              | 46 mm                           |
| Weight                              | 1,4 kg                          |
| Backup                              | 1h                              |
| Max Input Power VA                  | 4 VA                            |
| Nominal Supply Voltage              | 220-240 V, 50/60 Hz AC          |
| Protection Class                    | II                              |
| IP Class                            | IP44                            |
| Temperature Range Min - Max         | -25+35 °C                       |
| Glow Wire Test of Plastic Materials | 650 °C                          |
| Viewing Distance                    | 60 m                            |
| Light Source                        | LED                             |
| Body Material                       | plastic                         |
| Aperture for Recess Mounting        | 53 x 415 mm                     |
| Colour                              | RAL9003                         |
| Electrical Installation             | 2/3 x 2,5 mm <sup>2</sup>       |