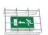

#### ESC 81 LED EMERGENCY EXIT LIGHT Y8192WA169

Self-contained ESCAP Emergency Exit Light with 1 h Super Capacitor and Wireless Central Monitoring, with 1-sided pictogram, arrow down, 60 m viewing distance (Invidually packed TWS8192WA)

ESC 81 is an innovative LED exit light equipped with a light plate. It combines cutting edge technology with modern luminaire design.

Evenly illuminated light plates, low power consumption and slender looking luminaires are the result of Teknoware's pioneering, expertise in electronics and product design. Luminaire can be used as 1 or 2 sided, recess and surface mounted.

ESC 81 is particularly easy and fast to install thanks to a separate mounting piece, into which also the power supply is connected.

| Product Code                        | Y8192WA169                      |  |
|-------------------------------------|---------------------------------|--|
| Feature                             | Aalto Control, Escap, Lumi Test |  |
| Mounting (standard)                 | ceiling, wall                   |  |
| Mounting (optional)                 | recess, flag, pendel            |  |
| Customs Code                        | 94056080                        |  |
| GTIN Code                           | 6438045016757                   |  |
| ETIM Product Class                  | EC001957                        |  |
| Length                              | 410 mm                          |  |
| Width                               | 390 mm                          |  |
| Height                              | 46 mm                           |  |
| Weight                              | 1,4 kg                          |  |
| Backup                              | 1h                              |  |
| Max Input Power VA                  | 4 VA                            |  |
| Nominal Supply Voltage              | 220-240 V, 50/60 Hz AC          |  |
| Protection Class                    | II .                            |  |
| IP Class                            | IP44                            |  |
| Temperature Range Min - Max         | -25+35 °C                       |  |
| Glow Wire Test of Plastic Materials | 650 °C                          |  |
| Viewing Distance                    | 60 m                            |  |
| Light Source                        | LED                             |  |
| Body Material                       | plastic                         |  |
| Aperture for Recess Mounting        | 53 x 415 mm                     |  |
| Colour                              | RAL9003                         |  |
| Electrical Installation             | 2/3 x 2,5 mm <sup>2</sup>       |  |