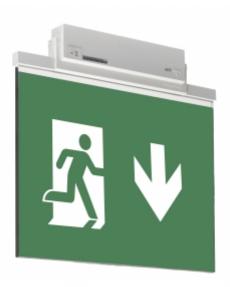

#### ESC 81 LED EMERGENCY EXIT LIGHT Y8192WA169

Self-contained ESCAP Emergency Exit Light with 1 h Super Capacitor and Wireless Central Monitoring, with 1-sided pictogram, arrow down, 60 m viewing distance (Invidually packed TWS8192WA)

ESC 81 is an innovative LED exit light equipped with a light plate. It combines cutting edge technology with modern luminaire design.

Evenly illuminated light plates, low power consumption and slender looking luminaires are the result of Teknoware's pioneering, expertise in electronics and product design. Luminaire can be used as 1 or 2 sided, recess and surface mounted.

ESC 81 is particularly easy and fast to install thanks to a separate mounting piece, into which also the power supply is connected.

| Product Code                        | Y8192WA169                      |  |
|-------------------------------------|---------------------------------|--|
| Feature                             | Aalto Control, Escap, Lumi Test |  |
| Mounting (standard)                 | ceiling, wall                   |  |
| Mounting (optional)                 | recess, flag, pendel            |  |
| Customs Code                        | 94056080                        |  |
| GTIN Code                           | 6438045016757                   |  |
| ETIM Product Class                  | EC001957                        |  |
| Length                              | 410 mm                          |  |
| Width                               | 390 mm                          |  |
| Height                              | 46 mm                           |  |
| Weight                              | 1,4 kg                          |  |
| Backup                              | 1h                              |  |
| Max Input Power VA                  | 4 VA                            |  |
| Nominal Supply Voltage              | 220-240 V, 50/60 Hz AC          |  |
| Protection Class                    | II .                            |  |
| IP Class                            | IP44                            |  |
| Temperature Range Min - Max         | -25+35 °C                       |  |
| Glow Wire Test of Plastic Materials | 650 °C                          |  |
| Viewing Distance                    | 60 m                            |  |
| Light Source                        | LED                             |  |
| Body Material                       | plastic                         |  |
| Aperture for Recess Mounting        | 53 x 415 mm                     |  |
| Colour                              | RAL9003                         |  |
| Electrical Installation             | 2/3 x 2,5 mm <sup>2</sup>       |  |