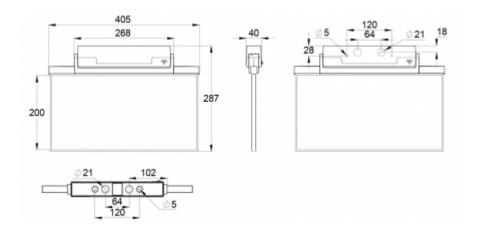

#### ESC 81 LED EMERGENCY EXIT LIGHT Y8192WM151

Self-contained ESCAP Emergency Exit Light with 1 h Super Capacitor and Lumi Test Self-testing with 2-sided pictogram, arrow up, 40 m viewing distance (Invidually packed TWS8192WM)

ESC 81 is particularly easy and fast to install thanks to a separate mounting piece, into which also the power supply is connected.

| Product Code                        | Y8192WM151                |
|-------------------------------------|---------------------------|
| Feature                             | Escap, Lumi Test          |
| Mounting (standard)                 | ceiling, wall             |
| Mounting (optional)                 | recess, flag, pendel      |
| Customs Code                        | 94056080                  |
| GTIN Code                           | 6438045015965             |
| ETIM Product Class                  | EC001957                  |
| Length                              | 410 mm                    |
| Width                               | 290 mm                    |
| Height                              | 46 mm                     |
| Weight                              | 1,4 kg                    |
| Backup                              | 1h                        |
| Max Input Power VA                  | 4 VA                      |
| Nominal Supply Voltage              | 220-240 V, 50/60 Hz AC    |
| Protection Class                    | II                        |
| IP Class                            | IP44                      |
| Temperature Range Min - Max         | -25+35 °C                 |
| Glow Wire Test of Plastic Materials | 650 °C                    |
| Viewing Distance                    | 40 m                      |
| Light Source                        | LED                       |
| Body Material                       | plastic                   |
| Aperture for Recess Mounting        | 53 x 415 mm               |
| Colour                              | RAL9003                   |
| Electrical Installation             | 2/3 x 2,5 mm <sup>2</sup> |