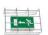

#### ESC 81 LED EMERGENCY EXIT LIGHT Y8192WM151

Self-contained ESCAP Emergency Exit Light with 1 h Super Capacitor and Lumi Test Self-testing with 2-sided pictogram, arrow up, 40 m viewing distance (Invidually packed TWS8192WM)

ESC 81 is an innovative LED exit light equipped with a light plate. It combines cutting edge technology with modern luminaire design.

Evenly illuminated light plates, low power consumption and slender looking luminaires are the result of Teknoware's pioneering, expertise in electronics and product design. Luminaire can be used as 1 or 2 sided, recess and surface mounted.

ESC 81 is particularly easy and fast to install thanks to a separate mounting piece, into which also the power supply is connected.

| Product Code                        | Y8192WM151                |
|-------------------------------------|---------------------------|
| Feature                             | Escap, Lumi Test          |
| Mounting (standard)                 | ceiling, wall             |
| Mounting (optional)                 | recess, flag, pendel      |
| Customs Code                        | 94056080                  |
| GTIN Code                           | 6438045015965             |
| ETIM Product Class                  | EC001957                  |
| Length                              | 410 mm                    |
| Width                               | 290 mm                    |
| Height                              | 46 mm                     |
| Weight                              | 1,4 kg                    |
| Backup                              | 1h                        |
| Max Input Power VA                  | 4 VA                      |
| Nominal Supply Voltage              | 220-240 V, 50/60 Hz AC    |
| Protection Class                    | II                        |
| IP Class                            | IP44                      |
| Temperature Range Min - Max         | -25+35 °C                 |
| Glow Wire Test of Plastic Materials | 650 °C                    |
| Viewing Distance                    | 40 m                      |
| Light Source                        | LED                       |
| Body Material                       | plastic                   |
| Aperture for Recess Mounting        | 53 x 415 mm               |
| Colour                              | RAL9003                   |
| Electrical Installation             | 2/3 x 2,5 mm <sup>2</sup> |