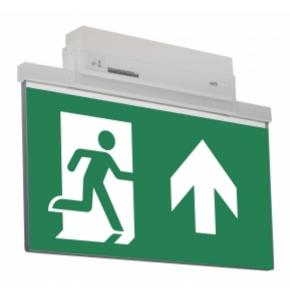

#### ESC 81 LED EMERGENCY EXIT LIGHT Y8192WM151

Self-contained ESCAP Emergency Exit Light with 1 h Super Capacitor and Lumi Test Self-testing with 2-sided pictogram, arrow up, 40 m viewing distance (Invidually packed TWS8192WM)

ESC 81 is an innovative LED exit light equipped with a light plate. It combines cutting edge technology with modern luminaire design.

Evenly illuminated light plates, low power consumption and slender looking luminaires are the result of Teknoware's pioneering, expertise in electronics and product design. Luminaire can be used as 1 or 2 sided, recess and surface mounted.

ESC 81 is particularly easy and fast to install thanks to a separate mounting piece, into which also the power supply is connected.

| Product Code                        | Y8192WM151                |
|-------------------------------------|---------------------------|
| Feature                             | Escap, Lumi Test          |
| Mounting (standard)                 | ceiling, wall             |
| Mounting (optional)                 | recess, flag, pendel      |
| Customs Code                        | 94056080                  |
| GTIN Code                           | 6438045015965             |
| ETIM Product Class                  | EC001957                  |
| Length                              | 410 mm                    |
| Width                               | 290 mm                    |
| Height                              | 46 mm                     |
| Weight                              | 1,4 kg                    |
| Backup                              | 1h                        |
| Max Input Power VA                  | 4 VA                      |
| Nominal Supply Voltage              | 220-240 V, 50/60 Hz AC    |
| Protection Class                    | II                        |
| IP Class                            | IP44                      |
| Temperature Range Min - Max         | -25+35 °C                 |
| Glow Wire Test of Plastic Materials | 650 °C                    |
| Viewing Distance                    | 40 m                      |
| Light Source                        | LED                       |
| Body Material                       | plastic                   |
| Aperture for Recess Mounting        | 53 x 415 mm               |
| Colour                              | RAL9003                   |
| Electrical Installation             | 2/3 x 2,5 mm <sup>2</sup> |