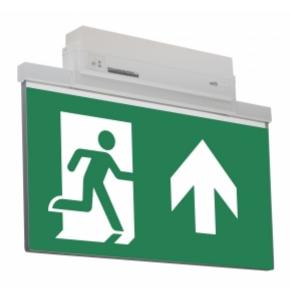

#### ESC 81 LED EMERGENCY EXIT LIGHT Y8192WM152

Self-contained ESCAP Emergency Exit Light with 1 h Super Capacitor and Lumi Test Self-testing with 1-sided pictogram, arrow up, 40 m viewing distance (Invidually packed TWS8192WM)

ESC 81 is an innovative LED exit light equipped with a light plate. It combines cutting edge technology with modern luminaire design.

Evenly illuminated light plates, low power consumption and slender looking luminaires are the result of Teknoware's pioneering, expertise in electronics and product design. Luminaire can be used as 1 or 2 sided, recess and surface mounted.

ESC 81 is particularly easy and fast to install thanks to a separate mounting piece, into which also the power supply is connected.

| Product Code                        | Y8192WM152                |  |
|-------------------------------------|---------------------------|--|
| Feature                             | Escap, Lumi Test          |  |
| Mounting (standard)                 | ceiling, wall             |  |
| Mounting (optional)                 | recess, flag, pendel      |  |
| Customs Code                        | 94056080                  |  |
| GTIN Code                           | 6438045016283             |  |
| ETIM Product Class                  | EC001957                  |  |
| Length                              | 410 mm                    |  |
| Width                               | 290 mm                    |  |
| Height                              | 46 mm                     |  |
| Weight                              | 1,4 kg                    |  |
| Backup                              | 1h                        |  |
| Max Input Power VA                  | 4 VA                      |  |
| Nominal Supply Voltage              | 220-240 V, 50/60 Hz AC    |  |
| Protection Class                    |                           |  |
| IP Class                            | IP44                      |  |
| Temperature Range Min - Max         | -25+35 °C                 |  |
| Glow Wire Test of Plastic Materials | 650 °C                    |  |
| Viewing Distance                    | 40 m                      |  |
| Light Source                        | LED                       |  |
| Body Material                       | plastic                   |  |
| Aperture for Recess Mounting        | 53 x 415 mm               |  |
| Colour                              | RAL9003                   |  |
| Electrical Installation             | 2/3 x 2,5 mm <sup>2</sup> |  |