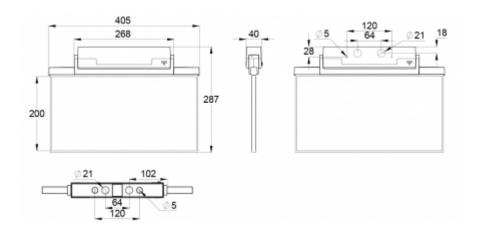

ESC 81 is particularly easy and fast to install thanks to a separate mounting piece, into which also the power supply is connected.

| Product Code                        | Y8192WM152                |  |
|-------------------------------------|---------------------------|--|
| Feature                             | Escap, Lumi Test          |  |
| Mounting (standard)                 | ceiling, wall             |  |
| Mounting (optional)                 | recess, flag, pendel      |  |
| Customs Code                        | 94056080                  |  |
| GTIN Code                           | 6438045016283             |  |
| ETIM Product Class                  | EC001957                  |  |
| Length                              | 410 mm                    |  |
| Width                               | 290 mm                    |  |
| Height                              | 46 mm                     |  |
| Weight                              | 1,4 kg                    |  |
| Backup                              | 1h                        |  |
| Max Input Power VA                  | 4 VA                      |  |
| Nominal Supply Voltage              | 220-240 V, 50/60 Hz AC    |  |
| Protection Class                    |                           |  |
| IP Class                            | IP44                      |  |
| Temperature Range Min - Max         | -25+35 °C                 |  |
| Glow Wire Test of Plastic Materials | 650 °C                    |  |
| Viewing Distance                    | 40 m                      |  |
| Light Source                        | LED                       |  |
| Body Material                       | plastic                   |  |
| Aperture for Recess Mounting        | 53 x 415 mm               |  |
| Colour                              | RAL9003                   |  |
| Electrical Installation             | 2/3 x 2,5 mm <sup>2</sup> |  |