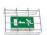

#### ESC 81 LED EMERGENCY EXIT LIGHT Y8192WM153

Self-contained ESCAP Emergency Exit Light with 1 h Super Capacitor and Lumi Test Self-testing with 2-sided pictogram, arrow left/right, 40 m viewing distance (Invidually packed TWS8192WM)

ESC 81 is an innovative LED exit light equipped with a light plate. It combines cutting edge technology with modern luminaire design.

Evenly illuminated light plates, low power consumption and slender looking luminaires are the result of Teknoware's pioneering, expertise in electronics and product design. Luminaire can be used as 1 or 2 sided, recess and surface mounted.