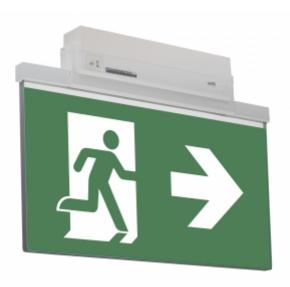

#### ESC 81 LED EMERGENCY EXIT LIGHT Y8192WM153

Self-contained ESCAP Emergency Exit Light with 1 h Super Capacitor and Lumi Test Self-testing with 2-sided pictogram, arrow left/right, 40 m viewing distance (Invidually packed TWS8192WM)

ESC 81 is an innovative LED exit light equipped with a light plate. It combines cutting edge technology with modern luminaire design.

Evenly illuminated light plates, low power consumption and slender looking luminaires are the result of Teknoware's pioneering, expertise in electronics and product design. Luminaire can be used as 1 or 2 sided, recess and surface mounted.

ESC 81 is particularly easy and fast to install thanks to a separate mounting piece, into which also the power supply is connected.

| Product Code                        | Y8192WM153                |  |
|-------------------------------------|---------------------------|--|
| Feature                             | Escap, Lumi Test          |  |
| Mounting (standard)                 | ceiling, wall             |  |
| Mounting (optional)                 | recess, flag, pendel      |  |
| Customs Code                        | 94056080                  |  |
| GTIN Code                           | 6438045015804             |  |
| ETIM Product Class                  | EC001957                  |  |
| Length                              | 410 mm                    |  |
| Width                               | 290 mm                    |  |
| Height                              | 46 mm                     |  |
| Weight                              | 1,4 kg                    |  |
| Backup                              | 1h                        |  |
| Max Input Power VA                  | 4 VA                      |  |
| Nominal Supply Voltage              | 220-240 V, 50/60 Hz AC    |  |
| Protection Class                    |                           |  |
| IP Class                            | IP44                      |  |
| Temperature Range Min - Max         | -25+35 °C                 |  |
| Glow Wire Test of Plastic Materials | 650 °C                    |  |
| Viewing Distance                    | 40 m                      |  |
| Light Source                        | LED                       |  |
| Body Material                       | plastic                   |  |
| Aperture for Recess Mounting        | 53 x 415 mm               |  |
| Colour                              | RAL9003                   |  |
| Electrical Installation             | 2/3 x 2,5 mm <sup>2</sup> |  |