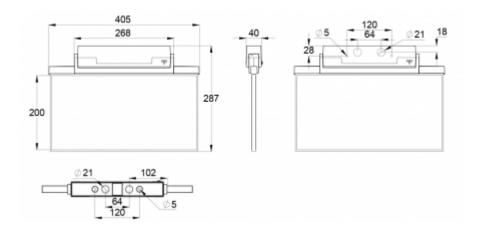

ESC 81 is particularly easy and fast to install thanks to a separate mounting piece, into which also the power supply is connected.

| Product Code                        | Y8192WM153                |  |
|-------------------------------------|---------------------------|--|
| Feature                             | Escap, Lumi Test          |  |
| Mounting (standard)                 | ceiling, wall             |  |
| Mounting (optional)                 | recess, flag, pendel      |  |
| Customs Code                        | 94056080                  |  |
| GTIN Code                           | 6438045015804             |  |
| ETIM Product Class                  | EC001957                  |  |
| Length                              | 410 mm                    |  |
| Width                               | 290 mm                    |  |
| Height                              | 46 mm                     |  |
| Weight                              | 1,4 kg                    |  |
| Backup                              | 1h                        |  |
| Max Input Power VA                  | 4 VA                      |  |
| Nominal Supply Voltage              | 220-240 V, 50/60 Hz AC    |  |
| Protection Class                    |                           |  |
| IP Class                            | IP44                      |  |
| Temperature Range Min - Max         | -25+35 °C                 |  |
| Glow Wire Test of Plastic Materials | 650 °C                    |  |
| Viewing Distance                    | 40 m                      |  |
| Light Source                        | LED                       |  |
| Body Material                       | plastic                   |  |
| Aperture for Recess Mounting        | 53 x 415 mm               |  |
| Colour                              | RAL9003                   |  |
| Electrical Installation             | 2/3 x 2,5 mm <sup>2</sup> |  |