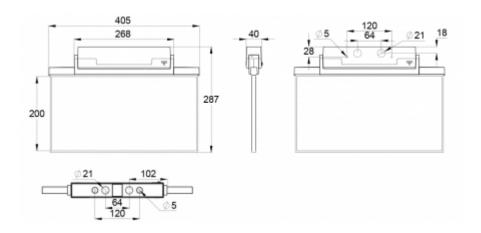

ESC 81 is particularly easy and fast to install thanks to a separate mounting piece, into which also the power supply is connected.

| Product Code                        | Y8192WM158                |
|-------------------------------------|---------------------------|
| Feature                             | Escap, Lumi Test          |
| Mounting (standard)                 | ceiling, wall             |
| Mounting (optional)                 | recess, flag, pendel      |
| Customs Code                        | 94056080                  |
| GTIN Code                           | 6438045016047             |
| ETIM Product Class                  | EC001957                  |
| Length                              | 405 mm                    |
| Width                               | 40 mm                     |
| Height                              | 287 mm                    |
| Weight                              | 1,4 kg                    |
| Backup                              | 1h                        |
| Max Input Power VA                  | 4 VA                      |
| Nominal Supply Voltage              | 220-240 V, 50/60 Hz AC    |
| Protection Class                    |                           |
| IP Class                            | IP44                      |
| Temperature Range Min - Max         | -25+35 °C                 |
| Glow Wire Test of Plastic Materials | 650 °C                    |
| Viewing Distance                    | 40 m                      |
| Light Source                        | LED                       |
| Body Material                       | plastic                   |
| Aperture for Recess Mounting        | 53 x 415 mm               |
| Colour                              | RAL9003                   |
| Electrical Installation             | 2/3 x 2,5 mm <sup>2</sup> |