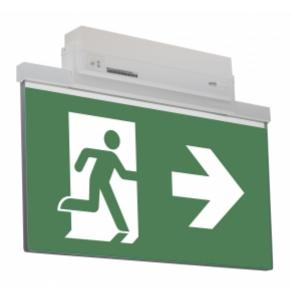

#### ESC 81 LED EMERGENCY EXIT LIGHT Y8192WM158

Self-contained ESCAP Emergency Exit Light with 1 h Super Capacitor and Lumi Test Self-testing with 1-sided pictogram, arrow right, 40 m viewing distance (Invidually packed TWS8192WM)

ESC 81 is an innovative LED exit light equipped with a light plate. It combines cutting edge technology with modern luminaire design.

Evenly illuminated light plates, low power consumption and slender looking luminaires are the result of Teknoware's pioneering, expertise in electronics and product design. Luminaire can be used as 1 or 2 sided, recess and surface mounted.

ESC 81 is particularly easy and fast to install thanks to a separate mounting piece, into which also the power supply is connected.

| Product Code                        | Y8192WM158                |
|-------------------------------------|---------------------------|
| Feature                             | Escap, Lumi Test          |
| Mounting (standard)                 | ceiling, wall             |
| Mounting (optional)                 | recess, flag, pendel      |
| Customs Code                        | 94056080                  |
| GTIN Code                           | 6438045016047             |
| ETIM Product Class                  | EC001957                  |
| Length                              | 405 mm                    |
| Width                               | 40 mm                     |
| Height                              | 287 mm                    |
| Weight                              | 1,4 kg                    |
| Backup                              | 1h                        |
| Max Input Power VA                  | 4 VA                      |
| Nominal Supply Voltage              | 220-240 V, 50/60 Hz AC    |
| Protection Class                    |                           |
| IP Class                            | IP44                      |
| Temperature Range Min - Max         | -25+35 °C                 |
| Glow Wire Test of Plastic Materials | 650 °C                    |
| Viewing Distance                    | 40 m                      |
| Light Source                        | LED                       |
| Body Material                       | plastic                   |
| Aperture for Recess Mounting        | 53 x 415 mm               |
| Colour                              | RAL9003                   |
| Electrical Installation             | 2/3 x 2,5 mm <sup>2</sup> |