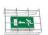

#### ESC 81 LED EMERGENCY EXIT LIGHT Y8192WM159

Self-contained ESCAP Emergency Exit Light with 1 h Super Capacitor and Lumi Test Self-testing with 1-sided pictogram, arrow down, 40 m viewing distance (Invidually packed TWS8192WM)

ESC 81 is an innovative LED exit light equipped with a light plate. It combines cutting edge technology with modern luminaire design.

Evenly illuminated light plates, low power consumption and slender looking luminaires are the result of Teknoware's pioneering, expertise in electronics and product design. Luminaire can be used as 1 or 2 sided, recess and surface mounted.

ESC 81 is particularly easy and fast to install thanks to a separate mounting piece, into which also the power supply is connected.

| Product Code                        | Y8192WM159                |
|-------------------------------------|---------------------------|
| Feature                             | Escap, Lumi Test          |
| Mounting (standard)                 | ceiling, wall             |
| Mounting (optional)                 | recess, flag, pendel      |
| Customs Code                        | 94056080                  |
| GTIN Code                           | 6438045016207             |
| ETIM Product Class                  | EC001957                  |
| Length                              | 410 mm                    |
| Width                               | 290 mm                    |
| Height                              | 46 mm                     |
| Weight                              | 1,4 kg                    |
| Backup                              | 1h                        |
| Max Input Power VA                  | 4 VA                      |
| Nominal Supply Voltage              | 220-240 V, 50/60 Hz AC    |
| Protection Class                    | II                        |
| IP Class                            | IP44                      |
| Temperature Range Min - Max         | -25+35 °C                 |
| Glow Wire Test of Plastic Materials | 650 °C                    |
| Viewing Distance                    | 40 m                      |
| Light Source                        | LED                       |
| Body Material                       | plastic                   |
| Aperture for Recess Mounting        | 53 x 415 mm               |
| Colour                              | RAL9003                   |
| Electrical Installation             | 2/3 x 2,5 mm <sup>2</sup> |