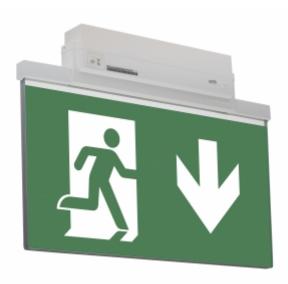

#### ESC 81 LED EMERGENCY EXIT LIGHT Y8192WM159

Self-contained ESCAP Emergency Exit Light with 1 h Super Capacitor and Lumi Test Self-testing with 1-sided pictogram, arrow down, 40 m viewing distance (Invidually packed TWS8192WM)

ESC 81 is an innovative LED exit light equipped with a light plate. It combines cutting edge technology with modern luminaire design.

Evenly illuminated light plates, low power consumption and slender looking luminaires are the result of Teknoware's pioneering, expertise in electronics and product design. Luminaire can be used as 1 or 2 sided, recess and surface mounted.

ESC 81 is particularly easy and fast to install thanks to a separate mounting piece, into which also the power supply is connected.

| Product Code                        | Y8192WM159                |
|-------------------------------------|---------------------------|
| Feature                             | Escap, Lumi Test          |
| Mounting (standard)                 | ceiling, wall             |
| Mounting (optional)                 | recess, flag, pendel      |
| Customs Code                        | 94056080                  |
| GTIN Code                           | 6438045016207             |
| ETIM Product Class                  | EC001957                  |
| Length                              | 410 mm                    |
| Width                               | 290 mm                    |
| Height                              | 46 mm                     |
| Weight                              | 1,4 kg                    |
| Backup                              | 1h                        |
| Max Input Power VA                  | 4 VA                      |
| Nominal Supply Voltage              | 220-240 V, 50/60 Hz AC    |
| Protection Class                    | II                        |
| IP Class                            | IP44                      |
| Temperature Range Min - Max         | -25+35 °C                 |
| Glow Wire Test of Plastic Materials | 650 °C                    |
| Viewing Distance                    | 40 m                      |
| Light Source                        | LED                       |
| Body Material                       | plastic                   |
| Aperture for Recess Mounting        | 53 x 415 mm               |
| Colour                              | RAL9003                   |
| Electrical Installation             | 2/3 x 2,5 mm <sup>2</sup> |