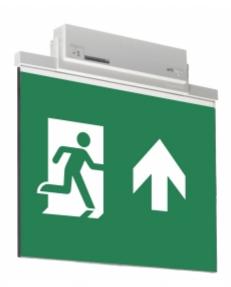

#### ESC 81 LED EMERGENCY EXIT LIGHT Y8192WM162

Self-contained ESCAP Emergency Exit Light with 1 h Super Capacitor and Lumi Test Self-testing with 1-sided pictogram, arrow up, 60 m viewing distance (Invidually packed TWS8192WM)

ESC 81 is an innovative LED exit light equipped with a light plate. It combines cutting edge technology with modern luminaire design.

Evenly illuminated light plates, low power consumption and slender looking luminaires are the result of Teknoware's pioneering, expertise in electronics and product design. Luminaire can be used as 1 or 2 sided, recess and surface mounted.

ESC 81 is particularly easy and fast to install thanks to a separate mounting piece, into which also the power supply is connected.

| Product Code                        | Y8192WM162                |  |
|-------------------------------------|---------------------------|--|
| Feature                             | Escap, Lumi Test          |  |
| Mounting (standard)                 | ceiling, wall             |  |
| Mounting (optional)                 | recess, flag, pendel      |  |
| Customs Code                        | 94056080                  |  |
| GTIN Code                           | 6438045016849             |  |
| ETIM Product Class                  | EC001957                  |  |
| Length                              | 410 mm                    |  |
| Width                               | 390 mm                    |  |
| Height                              | 46 mm                     |  |
| Weight                              | 1,4 kg                    |  |
| Backup                              | 1h                        |  |
| Max Input Power VA                  | 4 VA                      |  |
| Nominal Supply Voltage              | 220-240 V, 50/60 Hz AC    |  |
| Protection Class                    |                           |  |
| IP Class                            | IP44                      |  |
| Temperature Range Min - Max         | -25+35 °C                 |  |
| Glow Wire Test of Plastic Materials | 650 °C                    |  |
| Viewing Distance                    | 60 m                      |  |
| Light Source                        | LED                       |  |
| Body Material                       | plastic                   |  |
| Aperture for Recess Mounting        | 53 x 415 mm               |  |
| Colour                              | RAL9003                   |  |
| Electrical Installation             | 2/3 x 2,5 mm <sup>2</sup> |  |