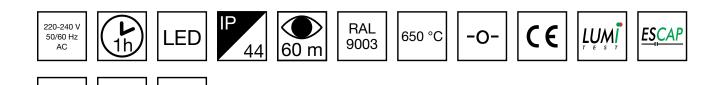

ΕN

1838

ΕN

0598-2-2

Teknoware Oy | P.O. Box 19, 15101 Lahti | Ilmarisentie 8, 15200 Lahti Finland Tel +358 3 883 020 | VAT-number FI01494751 | teknoware.com | emexit@teknoware.com

| Product Code                        | Y8192WM163                |
|-------------------------------------|---------------------------|
| Feature                             | Escap, Lumi Test          |
| Mounting (standard)                 | ceiling, wall             |
| Mounting (optional)                 | recess, flag, pendel      |
| Customs Code                        | 94056080                  |
| GTIN Code                           | 6438045016368             |
| ETIM Product Class                  | EC001957                  |
| Length                              | 410 mm                    |
| Width                               | 390 mm                    |
| Height                              | 46 mm                     |
| Weight                              | 1,4 kg                    |
| Backup                              | 1h                        |
| Max Input Power VA                  | 4 VA                      |
| Nominal Supply Voltage              | 220-240 V, 50/60 Hz AC    |
| Protection Class                    | II                        |
| IP Class                            | IP44                      |
| Temperature Range Min - Max         | -25+35 °C                 |
| Glow Wire Test of Plastic Materials | 650 °C                    |
| Viewing Distance                    | 60 m                      |
| Light Source                        | LED                       |
| Body Material                       | plastic                   |
| Aperture for Recess Mounting        | 53 x 415 mm               |
| Colour                              | RAL9003                   |
| Electrical Installation             | 2/3 x 2,5 mm <sup>2</sup> |