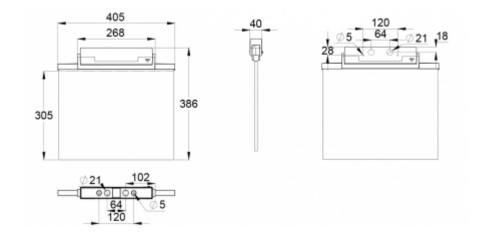

ΕN

1838

ΕN

0598-2-2

Teknoware Oy | P.O. Box 19, 15101 Lahti | Ilmarisentie 8, 15200 Lahti Finland Tel +358 3 883 020 | VAT-number FI01494751 | teknoware.com | emexit@teknoware.com

| Product Code                        | Y8192WM163                |
|-------------------------------------|---------------------------|
| Feature                             | Escap, Lumi Test          |
| Mounting (standard)                 | ceiling, wall             |
| Mounting (optional)                 | recess, flag, pendel      |
| Customs Code                        | 94056080                  |
| GTIN Code                           | 6438045016368             |
| ETIM Product Class                  | EC001957                  |
| Length                              | 410 mm                    |
| Width                               | 390 mm                    |
| Height                              | 46 mm                     |
| Weight                              | 1,4 kg                    |
| Backup                              | 1h                        |
| Max Input Power VA                  | 4 VA                      |
| Nominal Supply Voltage              | 220-240 V, 50/60 Hz AC    |
| Protection Class                    | II                        |
| IP Class                            | IP44                      |
| Temperature Range Min - Max         | -25+35 °C                 |
| Glow Wire Test of Plastic Materials | 650 °C                    |
| Viewing Distance                    | 60 m                      |
| Light Source                        | LED                       |
| Body Material                       | plastic                   |
| Aperture for Recess Mounting        | 53 x 415 mm               |
| Colour                              | RAL9003                   |
| Electrical Installation             | 2/3 x 2,5 mm <sup>2</sup> |