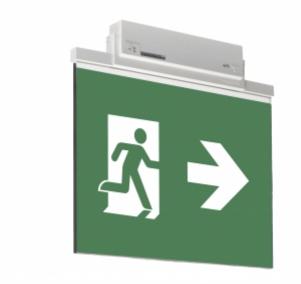

# ESC 81 LED EMERGENCY EXIT LIGHT Y8192WM163

Self-contained ESCAP Emergency Exit Light with 1 h Super Capacitor and Lumi Test Self-testing with 2-sided pictogram, arrow left/right, 60 m viewing distance (Invidually packed TWS8192WM)

ESC 81 is an innovative LED exit light equipped with a light plate. It combines cutting edge technology with modern luminaire design.

Evenly illuminated light plates, low power consumption and slender looking luminaires are the result of Teknoware's pioneering, expertise in electronics and product design. Luminaire can be used as 1 or 2 sided, recess and surface mounted.