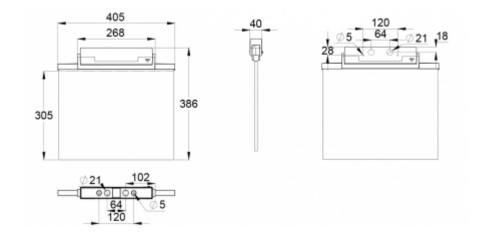

ΕN

1838

ΕN

0598-2-2

Teknoware Oy | P.O. Box 19, 15101 Lahti | Ilmarisentie 8, 15200 Lahti Finland Tel +358 3 883 020 | VAT-number F101494751 | teknoware.com | emexit@teknoware.com

| Product Code                        | Y8192WM165             |
|-------------------------------------|------------------------|
| Feature                             | Escap, Lumi Test       |
| Mounting (standard)                 | ceiling, wall          |
| Mounting (optional)                 | recess, flag, pendel   |
| Customs Code                        | 94056080               |
| GTIN Code                           | 6438045016443          |
| ETIM Product Class                  | EC001957               |
| Length                              | 410 mm                 |
| Width                               | 390 mm                 |
| Height                              | 46 mm                  |
| Weight                              | 1,4 kg                 |
| Backup                              | 1h                     |
| Max Input Power VA                  | 4 VA                   |
| Nominal Supply Voltage              | 220-240 V, 50/60 Hz AC |
| Protection Class                    | II                     |
| IP Class                            | IP44                   |
| Temperature Range Min - Max         | -25+35 °C              |
| Glow Wire Test of Plastic Materials | 650 ℃                  |
| Viewing Distance                    | 60 m                   |
| Light Source                        | LED                    |
| Body Material                       | plastic                |
| Aperture for Recess Mounting        | 53 x 415 mm            |
| Colour                              | RAL9003                |
| Electrical Installation             | 2/3 x 2,5 mm²          |