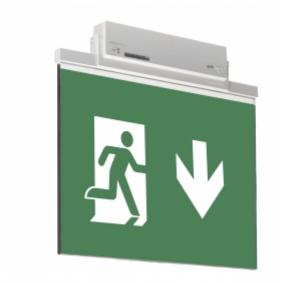

# ESC 81 LED EMERGENCY EXIT LIGHT Y8192WM165

Self-contained ESCAP Emergency Exit Light with 1 h Super Capacitor and Lumi Test Self-testing with 2-sided pictogram, arrow down, 60 m viewing distance (Invidually packed TWS8192WM)

ESC 81 is an innovative LED exit light equipped with a light plate. It combines cutting edge technology with modern luminaire design.

Evenly illuminated light plates, low power consumption and slender looking luminaires are the result of Teknoware's pioneering, expertise in electronics and product design. Luminaire can be used as 1 or 2 sided, recess and surface mounted.

ESC 81 is particularly easy and fast to install thanks to a separate mounting piece, into which also the power supply is connected.

We reserve the rights to make modifications without notice. Copyright © 2024 Teknoware. All rights reserved. Date: May 05, 2024 | Source: www.teknoware.fi/en/emergency-lighting/esc-81-led-emergency-exit-light-y8192wm165