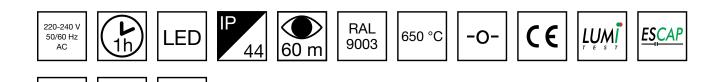

ΕN

1838

ΕN

0598-2-2

Teknoware Oy | P.O. Box 19, 15101 Lahti | Ilmarisentie 8, 15200 Lahti Finland Tel +358 3 883 020 | VAT-number F101494751 | teknoware.com | emexit@teknoware.com

| Product Code                        | Y8192WM165             |
|-------------------------------------|------------------------|
| Feature                             | Escap, Lumi Test       |
| Mounting (standard)                 | ceiling, wall          |
| Mounting (optional)                 | recess, flag, pendel   |
| Customs Code                        | 94056080               |
| GTIN Code                           | 6438045016443          |
| ETIM Product Class                  | EC001957               |
| Length                              | 410 mm                 |
| Width                               | 390 mm                 |
| Height                              | 46 mm                  |
| Weight                              | 1,4 kg                 |
| Backup                              | 1h                     |
| Max Input Power VA                  | 4 VA                   |
| Nominal Supply Voltage              | 220-240 V, 50/60 Hz AC |
| Protection Class                    | II                     |
| IP Class                            | IP44                   |
| Temperature Range Min - Max         | -25+35 °C              |
| Glow Wire Test of Plastic Materials | 650 ℃                  |
| Viewing Distance                    | 60 m                   |
| Light Source                        | LED                    |
| Body Material                       | plastic                |
| Aperture for Recess Mounting        | 53 x 415 mm            |
| Colour                              | RAL9003                |
| Electrical Installation             | 2/3 x 2,5 mm²          |