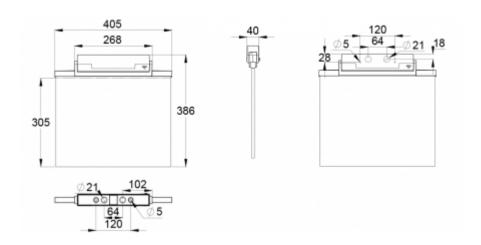

ESC 81 is particularly easy and fast to install thanks to a separate mounting piece, into which also the power supply is connected.

| Product Code                        | Y8192WM168                |
|-------------------------------------|---------------------------|
| Feature                             | Escap, Lumi Test          |
| Mounting (standard)                 | ceiling, wall             |
| Mounting (optional)                 | recess, flag, pendel      |
| Customs Code                        | 94056080                  |
| GTIN Code                           | 6438045016603             |
| ETIM Product Class                  | EC001957                  |
| Length                              | 410 mm                    |
| Width                               | 390 mm                    |
| Height                              | 46 mm                     |
| Weight                              | 1,4 kg                    |
| Backup                              | 1h                        |
| Max Input Power VA                  | 4 VA                      |
| Nominal Supply Voltage              | 220-240 V, 50/60 Hz AC    |
| Protection Class                    |                           |
| IP Class                            | IP44                      |
| Temperature Range Min - Max         | -25+35 °C                 |
| Glow Wire Test of Plastic Materials | 650 °C                    |
| Viewing Distance                    | 60 m                      |
| Light Source                        | LED                       |
| Body Material                       | plastic                   |
| Aperture for Recess Mounting        | 53 x 415 mm               |
| Colour                              | RAL9003                   |
| Electrical Installation             | 2/3 x 2,5 mm <sup>2</sup> |