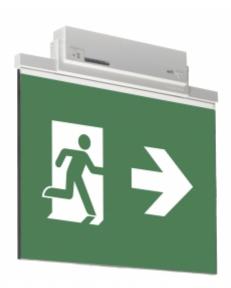

#### ESC 81 LED EMERGENCY EXIT LIGHT Y8192WM168

Self-contained ESCAP Emergency Exit Light with 1 h Super Capacitor and Lumi Test Self-testing with 1-sided pictogram, arrow right, 60 m viewing distance (Invidually packed TWS8192WM)

ESC 81 is an innovative LED exit light equipped with a light plate. It combines cutting edge technology with modern luminaire design.

Evenly illuminated light plates, low power consumption and slender looking luminaires are the result of Teknoware's pioneering, expertise in electronics and product design. Luminaire can be used as 1 or 2 sided, recess and surface mounted.