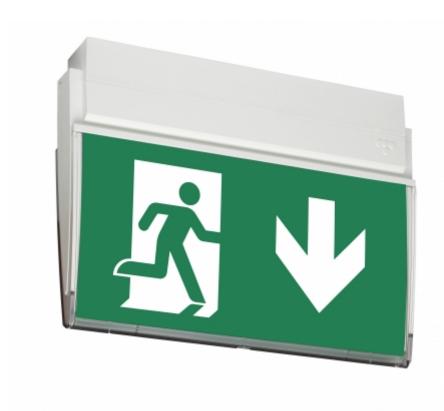

#### ESC 90 EMERGENCY EXIT LIGHT Y9041W120

# 24 V centrally supplied LED Emergency Exit Light with a set of pictograms, 25 m viewing distance (Invidually packed TWT9041W)

The ESC 90 is an emergency exit light that combines cutting-edge technology with modern lighting design. Thanks to high quality electronics, optics and mechanical design, the luminaire has uniformly illuminated pictograms and low power consumption.

Changing the pictograms is easy and the plastic sheet slides easily into place. The ESC 90 exit light is easy to install on the ceiling or on a wall. It can be used 1 or 2 sided, with either recess or surface mounting. The ESC 90 is particularly easy and fast to install thanks to the separate mounting piece, which the power supply is also connected to.