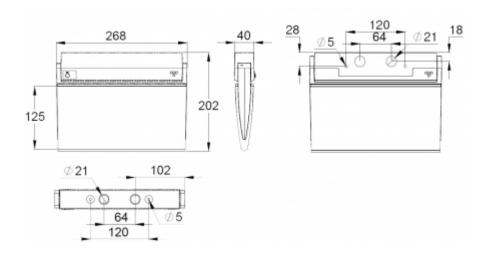

| Product Code                        | Y9041W120                 |
|-------------------------------------|---------------------------|
| Mounting (standard)                 | ceiling, wall             |
| Mounting (optional)                 | recess, flag, pendel      |
| Customs Code                        | 94056080                  |
| GTIN Code                           | 6438045014258             |
| ETIM Product Class                  | EC001957                  |
| Length                              | 273 mm                    |
| Width                               | 205 mm                    |
| Height                              | 46 mm                     |
| Weight                              | 0,44 kg                   |
| Max Input Power VA                  | 2 VA                      |
| Max Input Power W                   | 2,5 W                     |
| Nominal Supply Voltage              | 24 V, 50/60 Hz AC, DC     |
| Protection Class                    | III                       |
| IP Class                            | IP44                      |
| Temperature Range Min - Max         | -30+50 °C                 |
| Glow Wire Test of Plastic Materials | 650 °C                    |
| Viewing Distance                    | 25 m                      |
| Light Source                        | LED                       |
| Body Material                       | plastic                   |
| Aperture for Recess Mounting        | 45 x 275 mm               |
| Colour                              | RAL9003                   |
| Electrical Installation             | 2/3 x 2,5 mm <sup>2</sup> |