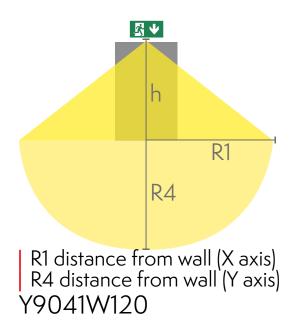

### Downlight chart for Exit Lights

Tables of 1 lux and 0,5 lux, under the Exit Light. Level of measurement 0,02 m, measurement result with battery operation.

| Mounting height (m) | Below the light lux | R1 (m) | R4 (m) | R1 (m)  | R4 (m)  |
|---------------------|---------------------|--------|--------|---------|---------|
|                     |                     | 1 lux  | 1 lux  | 0,5 lux | 0,5 lux |
| 2                   | 1.5                 | 0.5    | 0.5    | 1       | 1       |
| 2,5                 | 1.1                 | 0.5    | 0.5    | 1       | 1       |