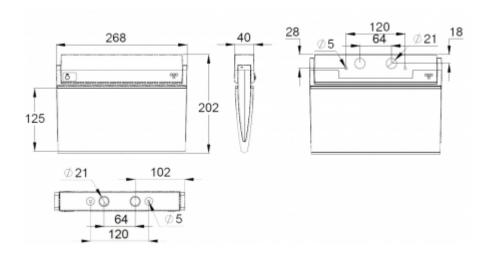

We reserve the rights to make modifications without notice. Copyright © 2024 Teknoware. All rights reserved. Date: May 18, 2024 | Source: www.teknoware.fi/en/esc-90-emergency-exit-light-y9053wm120

| Product Code                        | Y9053WM120                |
|-------------------------------------|---------------------------|
| Feature                             | Lumi Test                 |
| Mounting (standard)                 | ceiling, wall             |
| Mounting (optional)                 | recess, flag, pendel      |
| Customs Code                        | 94056080                  |
| GTIN Code                           | 6438045014302             |
| ETIM Product Class                  | EC001957                  |
| Length                              | 273 mm                    |
| Width                               | 205 mm                    |
| Height                              | 46 mm                     |
| Weight                              | 0,53 kg                   |
| Backup                              | 3 h                       |
| Max Input Power VA                  | 5,3 VA                    |
| Nominal Supply Voltage              | 220-240 V, 50/60 Hz AC    |
| Protection Class                    | II                        |
| IP Class                            | IP44                      |
| Temperature Range Min - Max         | -5+30 °C                  |
| Glow Wire Test of Plastic Materials | 850 °C                    |
| Viewing Distance                    | 25 m                      |
| Light Source                        | LED                       |
| Body Material                       | plastic                   |
| Aperture for Recess Mounting        | 53 x 275 mm               |
| Colour                              | RAL9003                   |
| Electrical Installation             | 2/3 x 2,5 mm <sup>2</sup> |