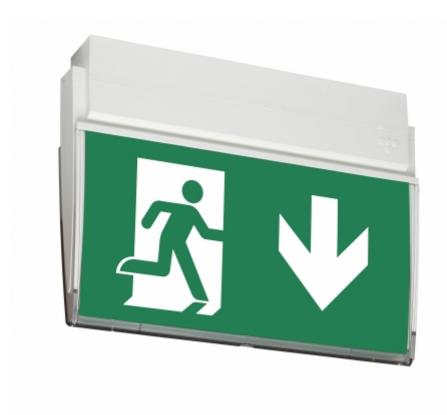

#### ESC 90 EMERGENCY EXIT LIGHT Y9053WM120

Self-contained emergency exit light with 3 h battery and self-testing, emergency exit light, with a set of pictograms, 25 m viewing distance (Invidually packed TWT9053WM)

The ESC 90 is an emergency exit light that combines cutting-edge technology with modern lighting design. Thanks to high quality electronics, optics and mechanical design, the luminaire has uniformly illuminated pictograms and low power consumption.

Changing the pictograms is easy and the plastic sheet slides easily into place. The ESC 90 exit light is easy to install on the ceiling or on a wall. It can be used 1 or 2 sided, with either recess or surface mounting. The ESC 90 is particularly easy and fast to install thanks to the separate mounting piece, which the power supply is also connected to.