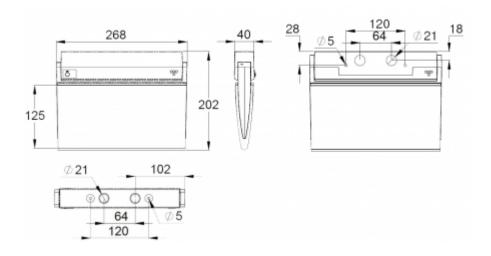

| Product Code                        | Y9092WA120                      |
|-------------------------------------|---------------------------------|
| Feature                             | Aalto Control, Escap, Lumi Test |
| Mounting (standard)                 | ceiling, wall                   |
| Mounting (optional)                 | recess, flag, pendel            |
| Customs Code                        | 94056080                        |
| GTIN Code                           | 6438045014319                   |
| ETIM Product Class                  | EC001957                        |
| Length                              | 273 mm                          |
| Width                               | 205 mm                          |
| Height                              | 46 mm                           |
| Weight                              | 0,6 kg                          |
| Backup                              | 1h                              |
| Max Input Power VA                  | 4 VA                            |
| Nominal Supply Voltage              | 220-240 V, 50/60 Hz AC          |
| Protection Class                    | II                              |
| IP Class                            | IP44                            |
| Temperature Range Min - Max         | -25+35 °C                       |
| Glow Wire Test of Plastic Materials | 850 °C                          |
| Viewing Distance                    | 25 m                            |
| Light Source                        | LED                             |
| Body Material                       | plastic                         |
| Aperture for Recess Mounting        | 53 x 275 mm                     |
| Colour                              | RAL9003                         |
| Electrical Installation             | 2/3 x 2,5 mm <sup>2</sup>       |