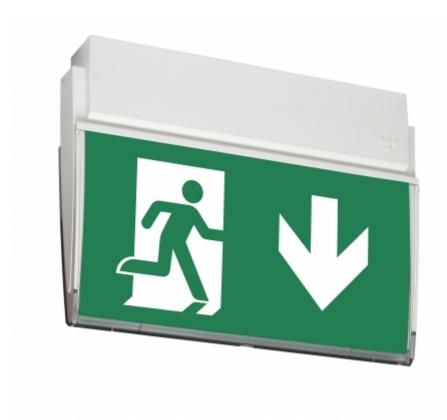

#### ESC 90 EMERGENCY EXIT LIGHT Y9092WA120

Self-contained emergency exit light with 1 h super capacitor and wireless central monitoring with a set of pictograms, 25 m viewing distance (Invidually packed TWS9092WA)

The ESC 90 is an emergency exit light that combines cutting-edge technology with modern lighting design. Thanks to high quality electronics, optics and mechanical design, the luminaire has uniformly illuminated pictograms and low power consumption.

Changing the pictograms is easy and the plastic sheet slides easily into place. The ESC 90 exit light is easy to install on the ceiling or on a wall. It can be used 1 or 2 sided, with either recess or surface mounting. The ESC 90 is particularly easy and fast to install thanks to the separate mounting piece, which the power supply is also connected to.