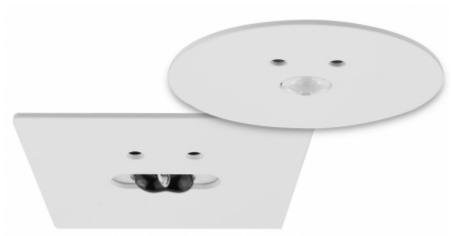

### SLIMSPOT II: LINE LOWBAY

Slimspot II is a recessed emergency light that is effective and seamless. It has an elegant and minimalist appearance, so it blends in with the surroundings and architecture. The broad Slimspot II product family and range of optics offers many options to suit a variety of applications and systems. Slimspot II is designed for indoor lighting, and it has durable metal framing. The standard colour of the luminaire is white. On request, it is also possible to order Slimspot II in black and grey to match the surrounding environment.

The Slimspot II Line Lowbay provides a long and narrow pattern that illuminates escape routes efficiently.

for escape routes

self-contained or centrally supplied depending on model

IP rating: IP20

installation: recess-mounted

material: metal framing

standard colour: white (RAL 9003)

optional colours: black (RAL 9005) and grey (RAL 9006)

SELF-CONTAINED ESCAP EMERGENCY LIGHTS WITH SUPER

CAPACITOR AND SELF-TESTING

| Product Code | Nominal Supply Voltage | Feature          | Backup (h) | Form |
|--------------|------------------------|------------------|------------|------|
| TWS6192WM    | 220-240 V, 50/60 Hz AC | Escap, Lumi Test | 1          |      |
| TWS6192WM4   | 220-240 V, 50/60 Hz AC | Escap, Lumi Test | 1          |      |
| TWSA192WM4   | 220-240 V, 50/60 Hz AC | Escap, Lumi Test | 1          |      |
| TWSA192WM    | 220-240 V, 50/60 Hz AC | Escap, Lumi Test | 1          |      |