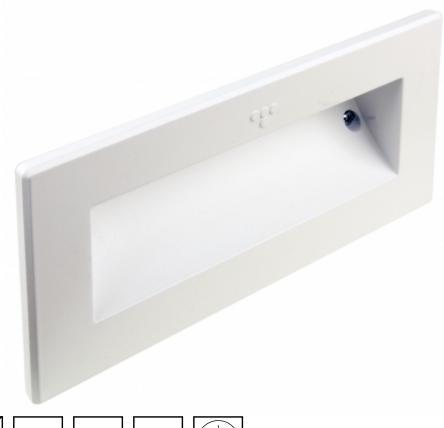

## STEP - EMERGENCY LIGHT

Addressable 24-230 V centrally supplied LED emergency light.

Stylish and inconspicuous, the STEP emergency light is specifically designed for use on stairs and other areas where luminaires are to be installed close to the floor. This luminaire is well suited to, for example, theatres and hospitals, were there is a specific need to keep emergency lighting close to the floor.