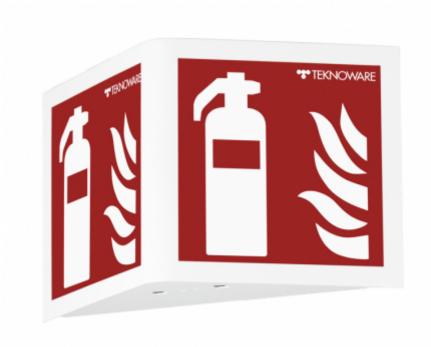

## FIND EMERGENCY SIGN LIGHT

Teknoware Find is an emergency sign light that guides you to the location of fire and safety equipment. Find indicates the equipment below the light, and it has a downlight which illuminates the equipment during power outages. There are several standard pictograms, and custom-made pictograms are available on demand.

10-year warranty for Escap type lights with supercapacitor back-up.

Built-in emergency light: In cases of power outage, the downlight illuminates with 5 lux.

Various standard pictograms, custom-made pictograms are available on demand.