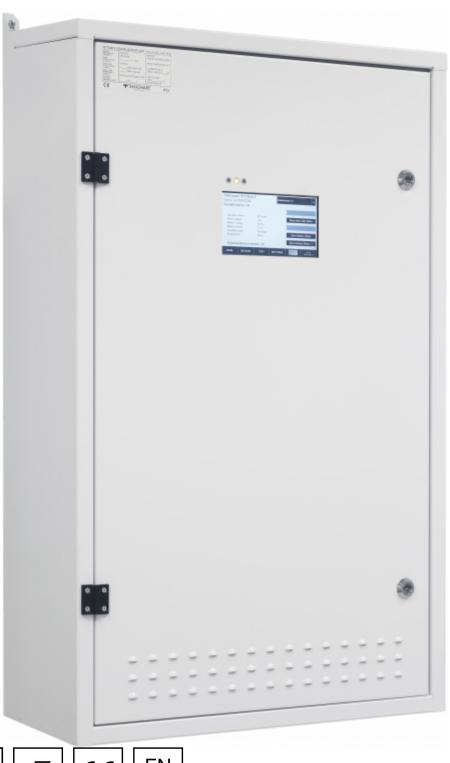

## TKT76C CENTRAL BATTERY SYSTEMS

The central battery system in the TKT7 series offers an efficient, high-tech emergency lighting solution. You can easily modify the system according to your needs, making the new TKT7 series a truly flexible choice. The TKT7 series has a bright touch screen and logical user interface, so it is easy to use. It also has

automatic luminaire detection, which makes commissioning the luminaires in your system simple and fast. The central battery system is compatible with all of our 230 V addressable luminaires so you can replace an existing system with ease. The TKT7 series is an easy to adapt solution for locations which need different numbers of luminaires.

The central battery system in the TKT76C series is particularly suitable for medium-sized buildings. You can choose from models ranging from 4 to 24 output circuits. The maximum battery capacity is 150 Ah.