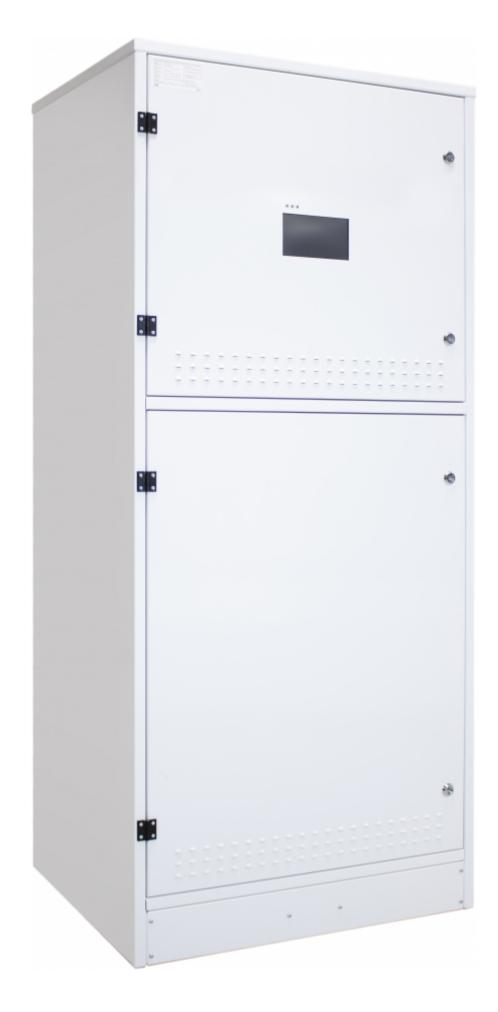

## TKT78C CENTRAL BATTERY SYSTEMS

We reserve the rights to make modifications without notice.

Copyright © 2024 Teknoware. All rights reserved.

Date: April 25, 2024 | Source:

www.teknoware.fi/en/emergency-lighting/central-battery-systems/central-battery-systems-product-families/tkt78c-central-battery-systems

The central battery system in the TKT7 series offers an efficient, high-tech emergency lighting solution. You can easily modify the system according to your needs, making the new TKT7 series a truly flexible choice. The TKT7 series has a bright touch screen and logical user interface, so it is easy to use. It also has automatic luminaire detection, which makes commissioning the luminaires in your system simple and fast. The central battery system is compatible with all of our 230 V addressable luminaires so you can replace an existing system with ease. The TKT7 series is an easy to adapt solution for locations which need different numbers of luminaires.

The central battery system in the TKT78C series is particularly suitable for medium-sized buildings. You can choose from models ranging from 4 to 24 output circuits. The maximum battery capacity is 65 Ah. An integrated battery cabinet is included.