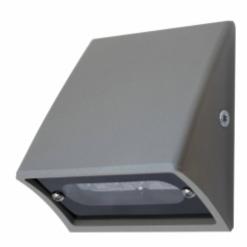

## **SMOOTH: LINE**

Teknoware Smooth is a small and elegant yet extremely durable emergency light optimised for outdoor use. The Smooth is a combination light, which you can use both as an emergency light and as a 300 lumen general light depending on the model. Because of the stylish design, the luminaire blends seamlessly into the architecture of the building. The Smooth always consists of two units: the luminaire and a separated indoor electronic unit. The Smooth includes a 5-metre fire-proof installation cable between the units. The luminaire is designed for surface mounting on a wall. The Smooth has an impact-resistant cast aluminium casing (IK10), and it is dust- and waterproof (IP65 for the visible part of the luminaire). The standard colour of the luminaire is graphite grey (RAL 7024), other colours are available on request (e.g. white RAL 9003).

The Smooth Line is a compact emergency light designed to illuminate escape routes efficiently. The luminaire provides a long and narrow pattern.

for escape routes

installation height: up to 4 metres

centrally supplied

IP class: IP65 (for the visible part of the luminaire), IP20 (for the separate electronic unit) installation: surface mounting on a wall (also requires installation of the separate electronic unit) includes a 5-metre fire-proof installation cable between the units

material: cast aluminium (IK10)

colour: graphite grey (RAL 7024), other RAL-colours on request

ADDRESSABLE 230 V CENTRALLY SUPPLIED EMERGENCY LIGHTS

| Product Code | Nominal Supply Voltage    | Feature                               |
|--------------|---------------------------|---------------------------------------|
| TWTC851WK    | 220-240 V, 50/60 Hz AC,DC | Intelligent Controller, Tapsa Control |