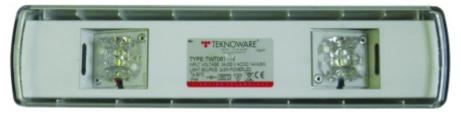

#### SAFE 6 EMERGENCY LIGHTS

SAFE 6 is Teknoware's LED emergency light for areas with 2,5-10 meters high ceilings. The plastic bodied emergency light can be ceiling, wall and flag mounted.

SAFE 6 is splash proof, so the luminaires are suitable for damp locations, for example for parking hall and outdoor roofed shelters.

SAFE 6 emergency light is suitable for open areas. It also works as emergency light for escape routes with a separate lens set.