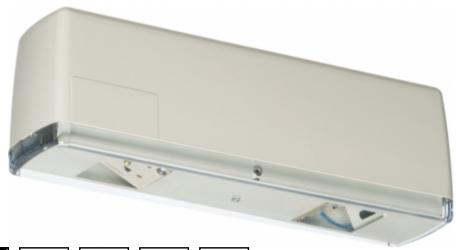

#### SAFE 6 EMERGENCY LIGHTS

SAFE 6 is Teknoware's LED emergency light for areas with 2,5-10 meters high ceilings. The plastic bodied emergency light can be ceiling, wall and flag mounted.

SAFE 6 is splash proof, so the luminaires are suitable for damp locations, for example for parking hall and outdoor roofed shelters.

SAFE 6 emergency light is suitable for open areas. It also works as emergency light for escape routes with a separate lens set.