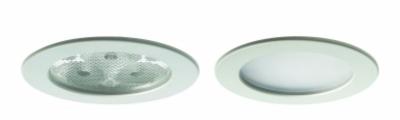

## TRISPOT EMERGENCY LIGHTS

Trispot LED emergency light is compact and stylish. It has a machined and anodized aluminium body, which gives a special exemplary appearance.

TWT75 is designed to illuminate particularly high areas. It uses the latest LED technology. The luminaires lighting pattern illuminates open areas effectively and allows for a high installation height.

Low areas and open spaces suit TWT76, whose optics are designed to provide a broad and uniform light pattern.

\*\*\*TEKNOWARE®