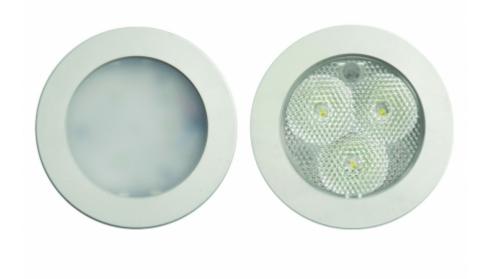

## TRISPOT EMERGENCY LIGHTS

Trispot LED emergency light is compact and stylish. It has a machined and anodized aluminium body, which gives a special exemplary appearance.

TWT75 is designed to illuminate particularly high areas. It uses the latest LED technology. The luminaires lighting pattern illuminates open areas effectively and allows for a high installation height.

Low areas and open spaces suit TWT76, whose optics are designed to provide a broad and uniform light pattern.

\*\*\*TEKNOWARE®