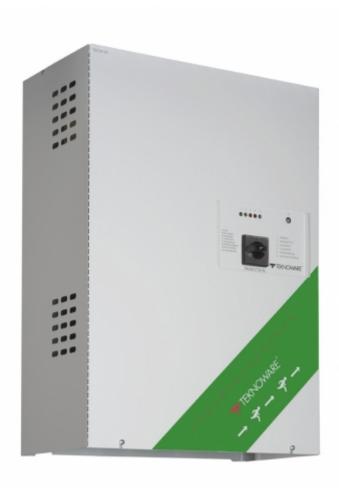

## TKT31 CENTRAL BATTERY SYSTEMS

TKT31 series is an easy and inexpensive solution, for when you want to supply a relatively small number of luminaires in a limited area. The series also is suitable for premises, where the central battery system can be decentralized to several independent areas.

TKT3122 has 4 output circuits.

## Technical data:

input voltage 230 VAC output voltage main supply 24 VAC output voltage battery supply 24 VDC battery voltage 24 V is formed by two 12 V batteries connected in series TKT3122 has 4 output circuits max 20 luminaires per circuit