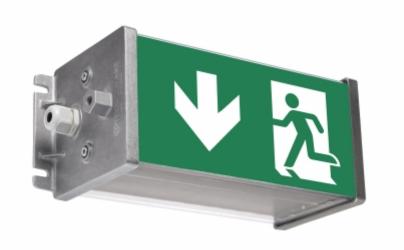

## ROBUST EXIT EMERGENCY EXIT LIGHTS

Teknoware's metal bodied Robust Exit is a surface mounted LED exit light.

High IP class and especially robust construction make the Robust Exit exit light ideal for demanding conditions. It resists water as well as dust.

Among others, the Länsimetro subway tunnels in Finland are using Robust Exit luminaires.

ADDRESSABLE 230 V CENTRALLY SUPPLIED EMERGENCY EXIT LIGHTS

| Product Code | Nominal Supply Voltage     | Pictogram | Pictogram Info |
|--------------|----------------------------|-----------|----------------|
| TWT9651WK    | 220-240 V, 50/60 Hz AC, DC |           | 1-sided, 24 m  |