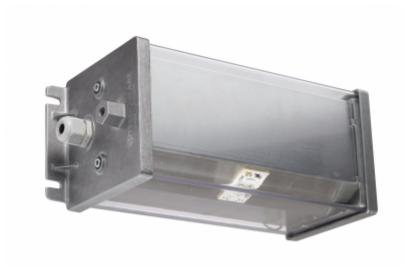

## **ROBUST 95 EMERGENCY LIGHTS**

Robust 95 is a LED emergency light for surface mounting to the wall. It has an especially robust design and a metal body.

With their high IP class and a very rugged construction, the luminaires are suitable for demanding environments, such as damp locations, industry and tunnels.